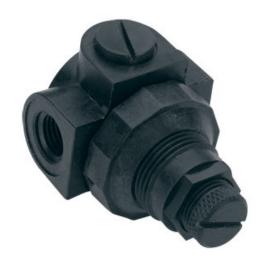

## **SPECIFICATIONS**

Model 5867 fountain regulator is a lead-free plastic pressure regulator currently used on all Haws HO "hands-off" sensor-operated electric drinking fountains. It will maintain a constant stream height with line pressures that vary from 45 - 90 PSI (3.1 - 6.2 bar), and has 1/4" IPS inlet and outlet.

**APPLICATIONS** 

THIS DOCUMENT IS TRUE AND CORRECT AT TIME OF PUBLICATION. CONTINUED PRODUCT MPROVEMENTS NAME SPECIFICATIONS AND MEASUREMENTS SUBJECT TO CHANGE WITHOUT NOTICE. (NOT SUPPLIED) LOOSEN LOCKNUT. TURN ADJUSTING SCREW CLOCKWISE TO RAISE, COUNTER CLOCKWISE TO LOWER. TIGHTEN LOCKNUT. TO ADJUST STREAM: CONNECTOR LOCKNUT 5867 OUTLET FLOW INLET VALVE ADJUSTMENT; CLOCKWISE: HIGH FLOW CNTR. CLOCKWISE: LOW FLOW - SOLENOID VALVE (24VAC) (NOT SUPPLIED)