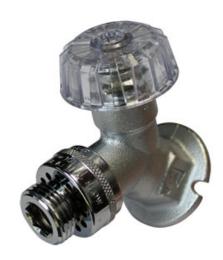

## **SPECIFICATIONS**

Model 6275 compression hose bib faucet is designed to activate through a turn knob on the top of the unit. Connection is 3/4" male hose thread x 1/2" IPS inlet.

## **APPLICATIONS**

Perfect for either public or private indoor/outdoor settings, the 6275 is a great fit in areas where a hose may need to be hooked up for a more powerful water source. Specifically, this type of horizontally mounted bib faucet may be placed in settings such as: schools, campgrounds, laboratories, classrooms, restaurants, pool or beach areas, and other facilities where the need for a source of water is present.