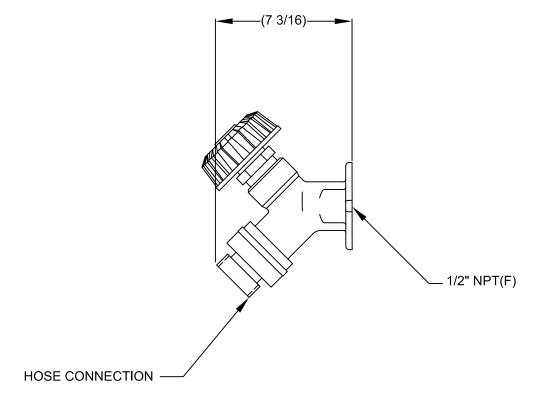

## **SPECIFICATIONS**

Model 6275 compression hose bib faucet is designed to activate through a turn knob on the top of the unit. Connection is 3/4" male hose thread x 1/2" IPS inlet.