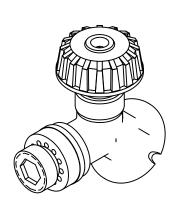

## **SPECIFICATIONS**

Model 6275 compression hose bib faucet is designed to activate through a turn knob on the top of the unit. Connection is 3/4" male hose thread x 1/2" IPS inlet.