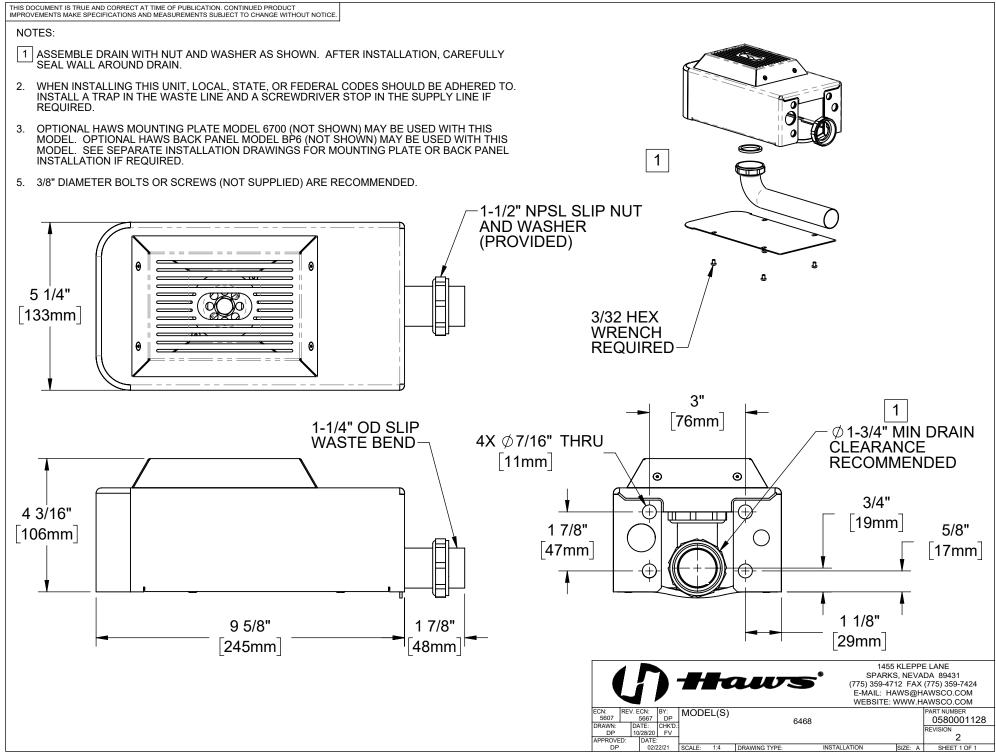

## SPECIFICATIONS

The Haws 6468 drip tray is made of 304 Stainless Steel is used as a retrofit accessory for the Haws 1920 bottle filler. Easy mounting instructions allow the bottle filling station to work with this tray and bracket drain.