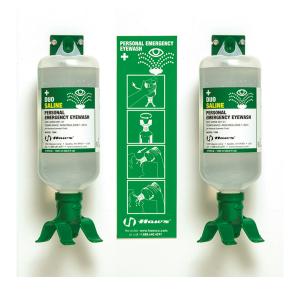

## Personal Emergency Eyewash Station

#### MOUNTING

Wall-mounted design allows for flexible placement next to the potential hazard. Includes two wall hooks for easy installation, and wall-mounted sign with universal language for placement in any situation.

## **SPECIFICATIONS**

Model 7542 is a wall-mounted, dual bottle personal eyewash station that includes two 1000 ml (33.8 fl oz) sterile Saline solution bottles. Recommended wash time is 5 minutes with the Saline solution. Includes an instructional wall sign. Fluid carries a 3 year shelf life. Store at room temperature 41-95° F (5-35° C).