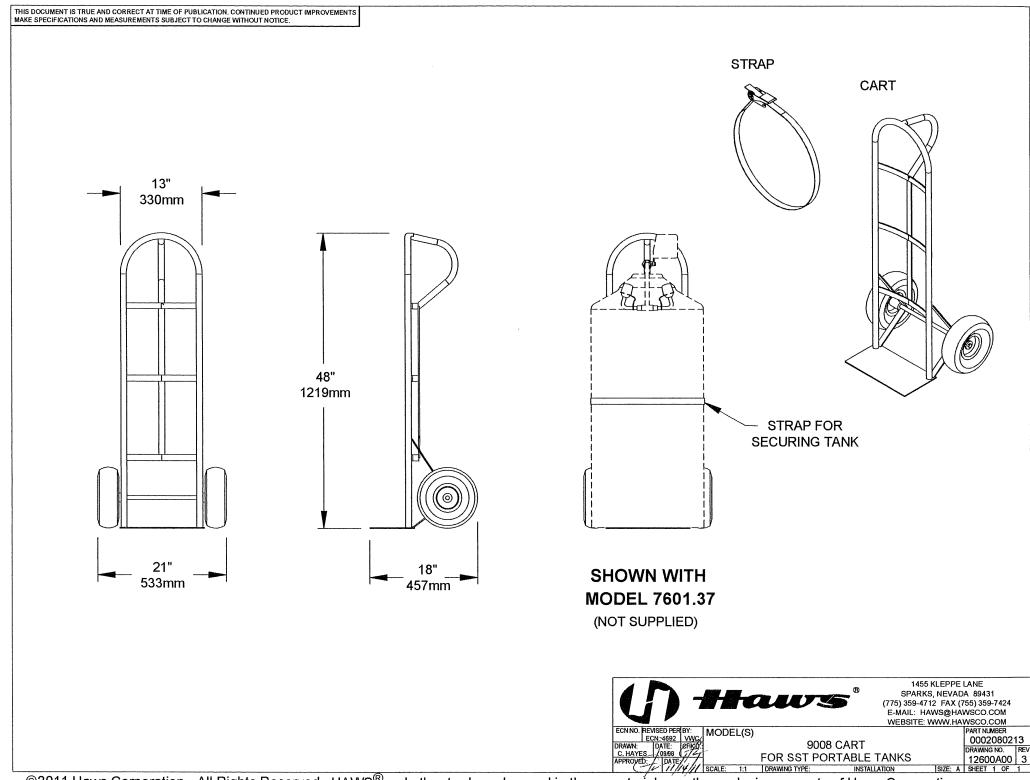

## **SPECIFICATIONS**

Model 9008 cart designed to transport all stainless steel portable eyewashes. Unit is constructed of heavy-duty 1" (2.5 cm) tubular frame with green powder-coated finish, features rubber wheels, and is equipped with a ratchet tie down strap to securely hold the tank to the cart.