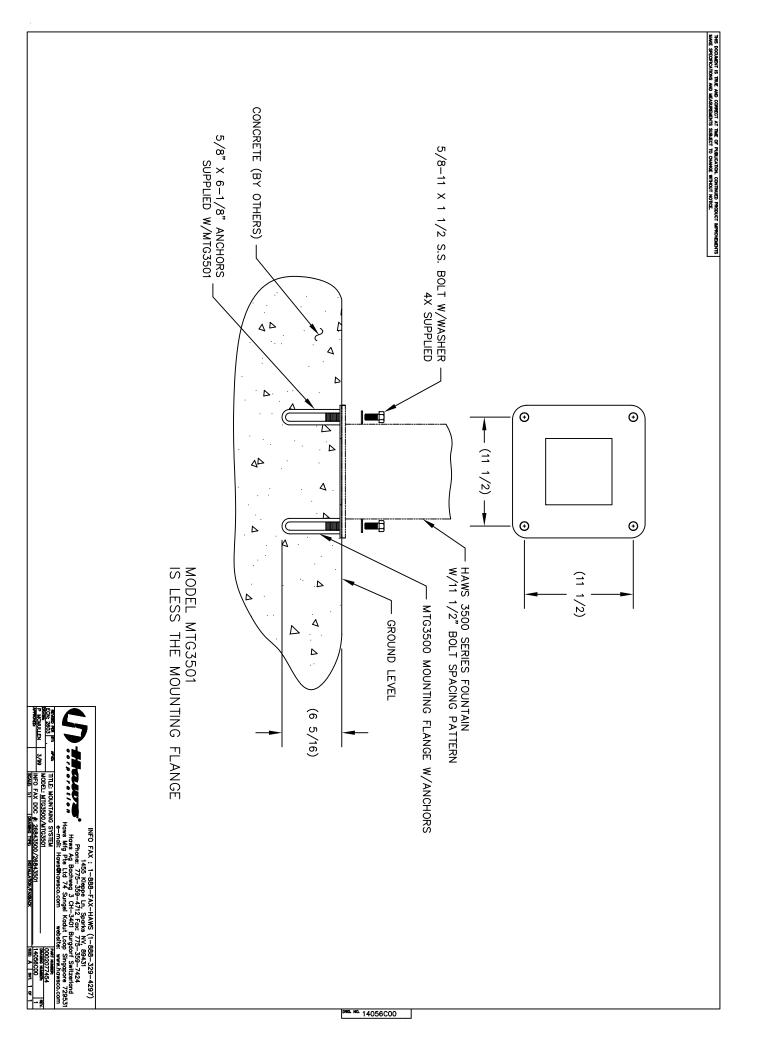

#### **SPECIFICATIONS**

Model MTG.3500 mounting plate is a 3/16" (.47 cm) stainless steel plate with integral 6" (15.2 cm) zinc plated anchors designed to give in-ground support for 3500 series pedestal fountains and includes the mounting hardware.

### **APPLICATIONS**

Haws produces mounting plates and frames to assist in the installation process as well as to provide solid bases for the wall mounted designed fountains. Mounting plates and frames meet the requirements solely for the specified applicable fountains and are not designed to be used in the installation of any unspecified fountain.