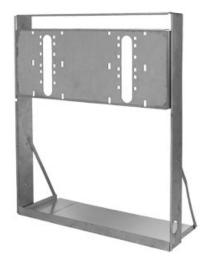

### CONSTRUCTION

Constructed of heavy gauge galvanized steel, this frame provides the needed support for Haws 'Hi-Lo' drinking fountains along with added corrosion resistance for long life

## **SPECIFICATIONS**

Model MTGFR.LG "Hi-Lo" mounting frame is made of heavy gauge galvanized steel with pre-punched mounting holes and is used with Haws dual bubbler electric fountains.