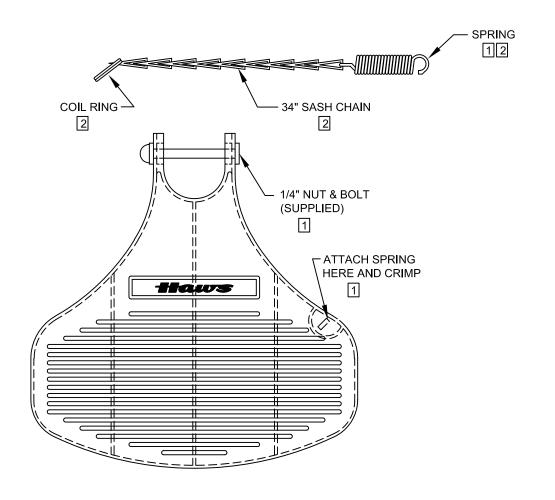

#### NOTES: FOOT TREADLE ASSEMBLY

- 1 HOOK SPRING THROUGH SLOTTED OPENING OF TREADLE FROM TOP AND CRIMP SECURING IT TO THE TREADLE. INSERT BOLT PROVIDED THROUGH HOLE IN FLOOR FLANGE.
- 2 DEPENDING ON TYPE OF FLAG STYLE, ATTACH COIL RING USING EITHER VIEW A OR VIEW B THEN TRIM SASH CHAIN TO NECESSARY LENGTH IN ORDER TO PROVIDE NORMAL OPERATION. CRIMP END OF SPRING TO SASH CHAIN.