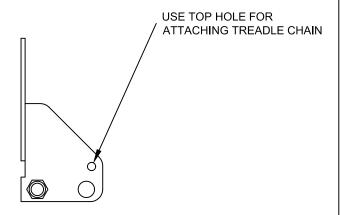

#### NOTES: FOOT TREADLE ASSEMBLY

- 1 HOOK SPRING THROUGH SLOTTED OPENING OF TREADLE FROM TOP AND CRIMP SECURING IT TO THE TREADLE. INSERT BOLT PROVIDED THROUGH HOLE IN FLOOR FLANGE.
- 2 DEPENDING ON TYPE OF FLAG STYLE, ATTACH COIL RING USING EITHER VIEW A OR VIEW B THEN TRIM SASH CHAIN TO NECESSARY LENGTH IN ORDER TO PROVIDE NORMAL OPERATION. CRIMP END OF SPRING TO SASH CHAIN.

## STYLE A

STYLE B