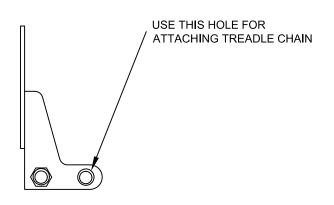

#### NOTES: FOOT TREADLE ASSEMBLY

- 1 HOOK SPRING THROUGH SLOTTED OPENING OF TREADLE FROM TOP AND CRIMP SECURING IT TO THE TREADLE. INSERT BOLT PROVIDED THROUGH HOLE IN FLOOR FLANGE.
- 2 DEPENDING ON TYPE OF FLAG STYLE, ATTACH COIL RING USING EITHER VIEW A OR VIEW B THEN TRIM SASH CHAIN TO NECESSARY LENGTH IN ORDER TO PROVIDE NORMAL OPERATION. CRIMP END OF SPRING TO SASH CHAIN.

## STYLE A

STYLE B