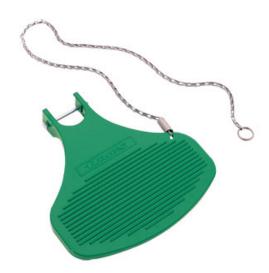

### **SPECIFICATIONS**

Model SP220 is a complete foot control assembly, including chain, clamp, nut, ring, screw, spring and treadle. For use on pedestal and combination units.

**APPLICATIONS** 