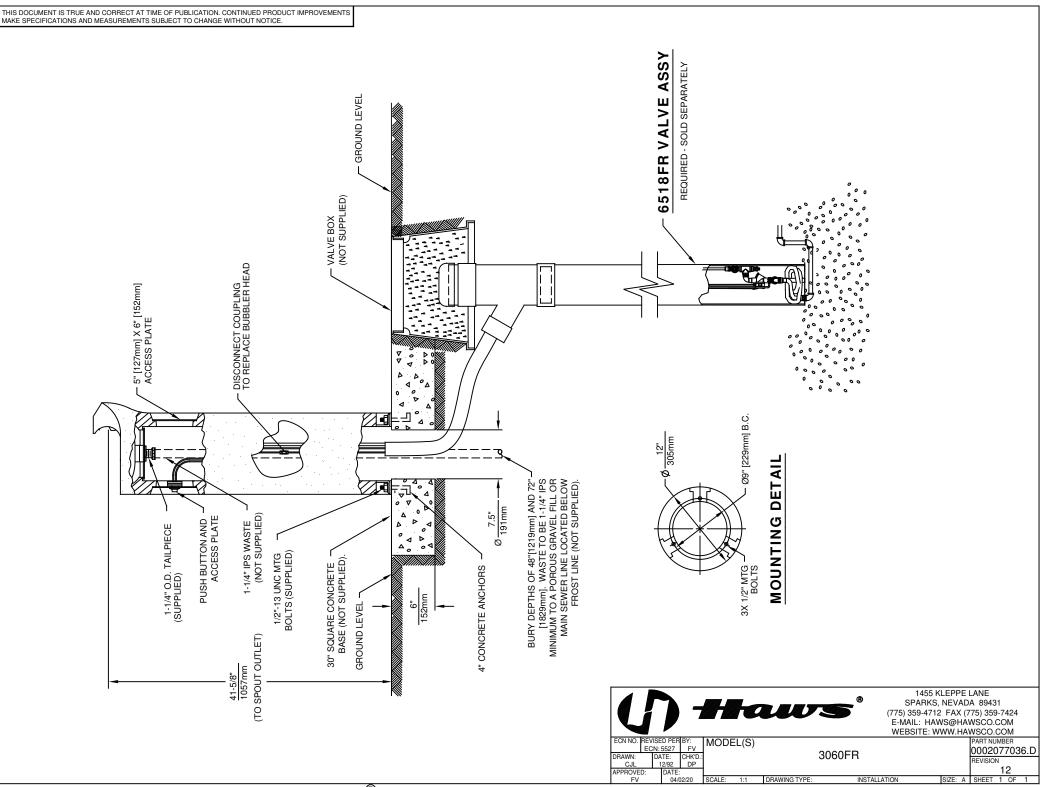

#### FREEZE-RESISTANT VALVE

Fully-engineered system with the pneumatic-operated, freezeresistant valve installed below frost line to drain water to non-freezing depth allowing fountain to function year round. Assembly can be lifted to surface and lowered back into casing for easy maintenance without disturbing the fountain.

## SPECIFICATIONS

Model 3060FR vandal-resistant freeze-resistant circular concrete pedestal drinking fountain shall include a polished stainless steel basin, polished chrome-plated push-button, polished chrome-plated brass vandal-resistant bubbler head protected by a hood extension, polished chrome-plated brass vandal-resistant waste strainer, Portland Gray exposed aggregate concrete finish with wire reinforcement, integral mounting feet, vandal-resistant stainless steel access plate, and 1-1/4" O.D. tailpiece.

REQUIRES MODELS 3060FR & 6518FR ORDERED SEPARATELY. (Consult with the local authority having jurisdiction before installation in order to determine if any additional regulations or requirements may apply)