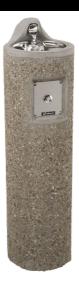

# model 3060FR

Outdoor Vandal-Resistant Freeze-Resistant Concrete Pedestal Fountain

#### CONSTRUCTION

Heavy-duty wire reinforced concrete construction with exposed aggregate finish provide a perfect addition to outside environments, along with a vandal-resistant access plate for added peace of mind. Stainless steel basin with a high-polished finish compliments almost any setting, and it also resists stains and corrosion.

#### **BUBBLER HEAD**

Polished chrome-plated brass bubbler head is equipped with a shielded, anti-squirt orifice that provides a steady sanitary source of water.

#### VANDAL RESISTANT

The bubbler head, push button, drain strainer and access plate are locked in place, discouraging unwanted vandal tampering.

## SPECIFICATIONS

Model 3060FR vandal-resistant freeze-resistant circular concrete pedestal drinking fountain shall include a polished stainless steel basin, polished chrome-plated push-button, polished chrome-plated brass vandal-resistant bubbler head protected by a hood extension, polished chrome-plated brass vandal-resistant waste strainer, Portland Gray exposed aggregate concrete finish with wire reinforcement, integral mounting feet, vandal-resistant stainless steel access plate, and 1-1/4" O.D. tailpiece.