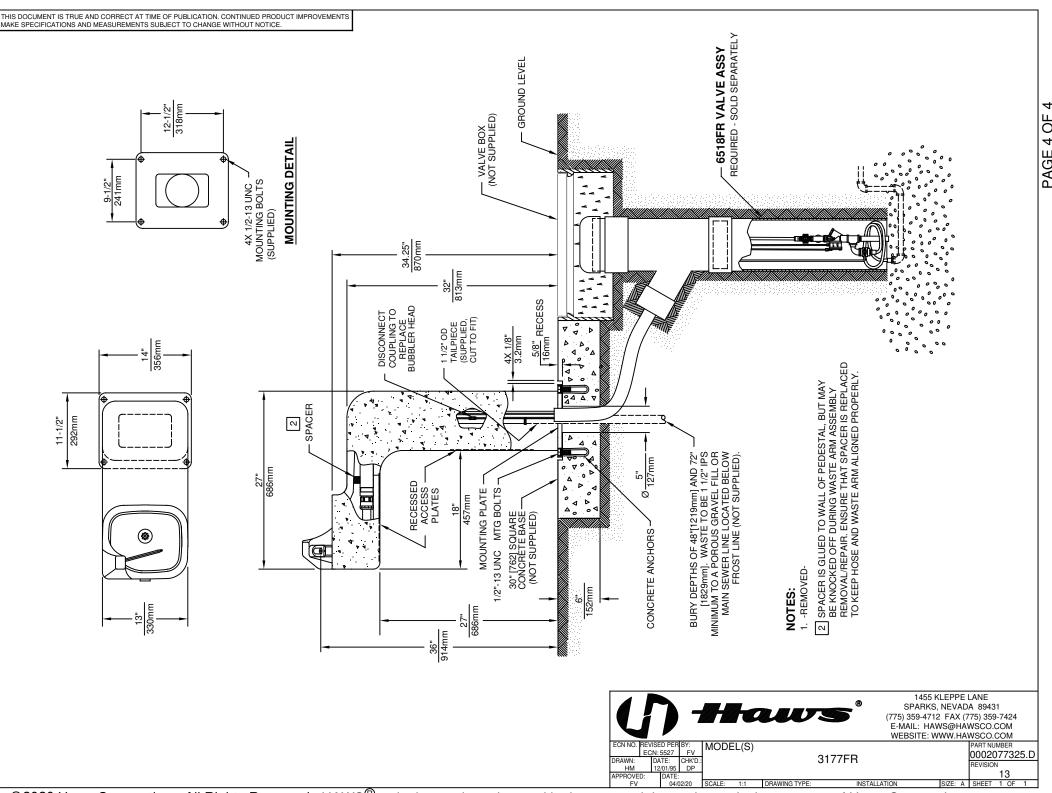

#### FREEZE-RESISTANT VALVE

Fully-engineered system with the pneumatic-operated, freezeresistant valve installed below frost line to drain water to non-freezing depth allowing fountain to function year round. Assembly can be lifted to surface and lowered back into casing for easy maintenance without disturbing the fountain.

REQUIRES MODELS 3177FR & 6518FR ORDERED SEPARATELY (Consult with the local authority having jurisdiction before installation in order to determine if any additional regulations or requirements may apply)