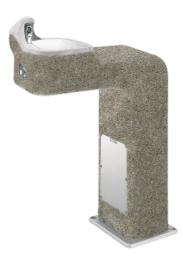

# $\mathsf{model}\,\mathbf{3177FR}$

ADA Outdoor Vandal-Resistant Freeze-Resistant Concrete Pedestal Fountain

#### CONSTRUCTION

Heavy-duty wire reinforced concrete construction with exposed aggregate finish provide a perfect addition to outside environments, along with vandal-resistant bottom and access plates for added peace of mind. Stainless steel basin with a high-polished finish compliments almost any setting, and it also resists stains and corrosion.

#### VANDAL RESISTANT

The bubbler head, push button, drain strainer and access plates are locked in place, discouraging unwanted vandal tampering.

#### **BUBBLER HEAD**

Polished chrome-plated brass bubbler head with integral basin shank for added strength. Shielded, angled stream opening provides a steady, sanitary source of drinking water at .45 gpm.

### SPECIFICATIONS

Model 3177FR ADA, freeze-resistant vandal-resistant concrete pedestal drinking fountain shall include a polished stainless steel basin, polished chrome-plated brass push-button, polished chrome-plated brass vandal-resistant bubbler head protected by a hood extension, polished chrome-plated vandal-resistant waste strainer with top-down clean-out access, Portland Gray exposed aggregate concrete finish with wire reinforcement, integral mounting plate, vandal-resistant stainless steel access plates, and 1-1/2" O.D. tailpiece.