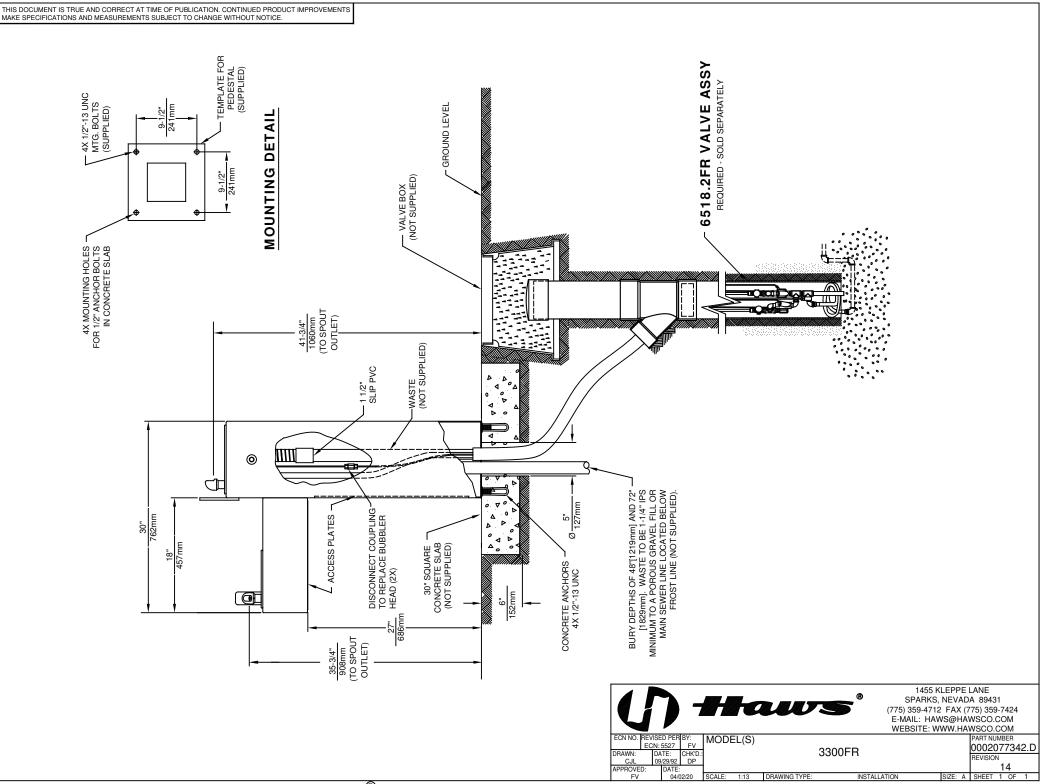

#### FREEZE-RESISTANT VALVE

Fully-engineered system with the pneumatic-operated, freezeresistant valve installed below frost line to drain water to non-freezing depth allowing fountain to function year round. Assembly can be lifted to surface and lowered back into casing for easy maintenance without disturbing the fountain.

REQUIRES MODELS 3300FR & 6518.2FR ORDERED SEPARATELY (Consult with the local authority having jurisdiction before installation in order to determine if any additional regulations or requirements may apply)