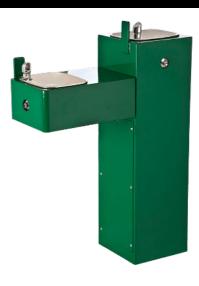

# model 3300FR

ADA Vandal-Resistant Outdoor Freeze-Resistant Pedestal Fountain

#### CONSTRUCTION

Barrier-free design made of heavy-duty 11 gauge galvanized steel with green powder-coat finish. Unit has a high-polished stainless steel basin that resists stains and corrosion, recessed push-button, welded bubbler guard, and vandal-resistant bottom plate.

### VANDAL RESISTANT

The bubbler heads, push buttons, drain strainers and access plates are locked in place, discouraging unwanted vandal tampering.

#### **BUBBLER HEAD**

Polished chrome-plated brass bubbler head with integral basin shank for added strength. Shielded, angled stream opening provides a steady, sanitary source of drinking water at .45 gpm.