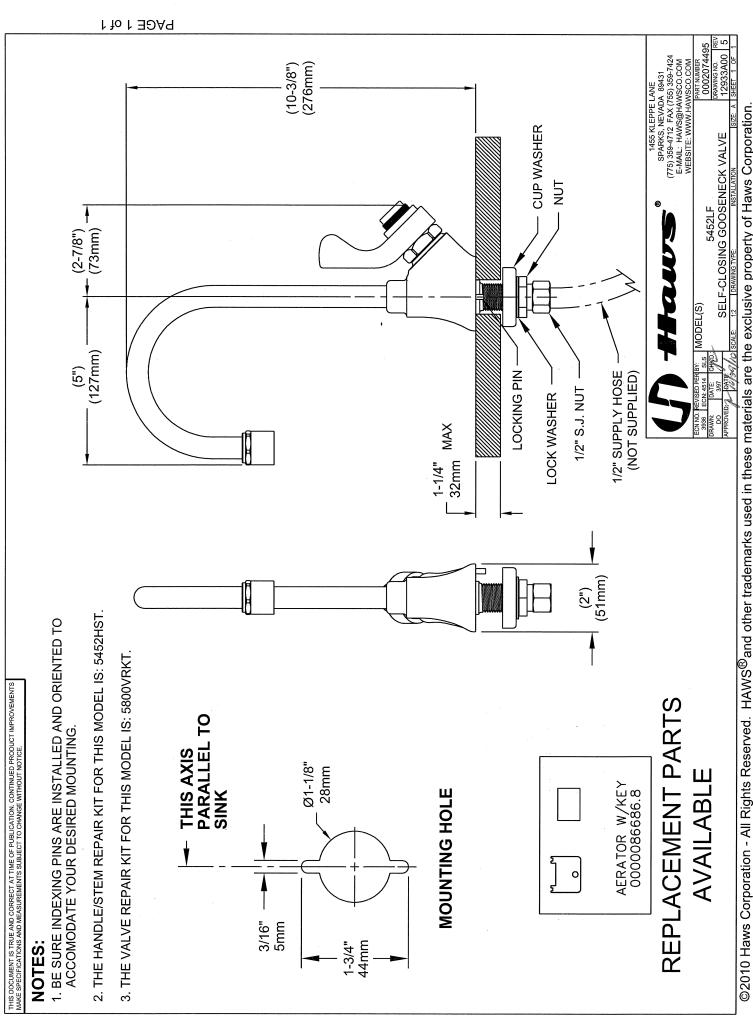

## SPECIFICATIONS

Model 5452LF is a polished chrome-plated brass lever handle, self-closing gooseneck faucet with a vandal-resistant .5 gpm (1.9 L) aerator, vandal-resistant lock pin, and 1/2" O.D. (1.3 cm) slip-joint inlet.