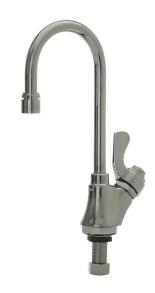

#### VALVE

Polished chrome-plated, lead-free brass, lever handle self-closing valve features automatic pressure compensation stream control.

## SPECIFICATIONS

Model 5452LF is a polished chrome-plated brass lever handle, self-closing gooseneck faucet with a vandal-resistant .5 gpm (1.9 L) aerator, vandal-resistant lock pin, and 1/2" O.D. (1.3 cm) slip-joint inlet.