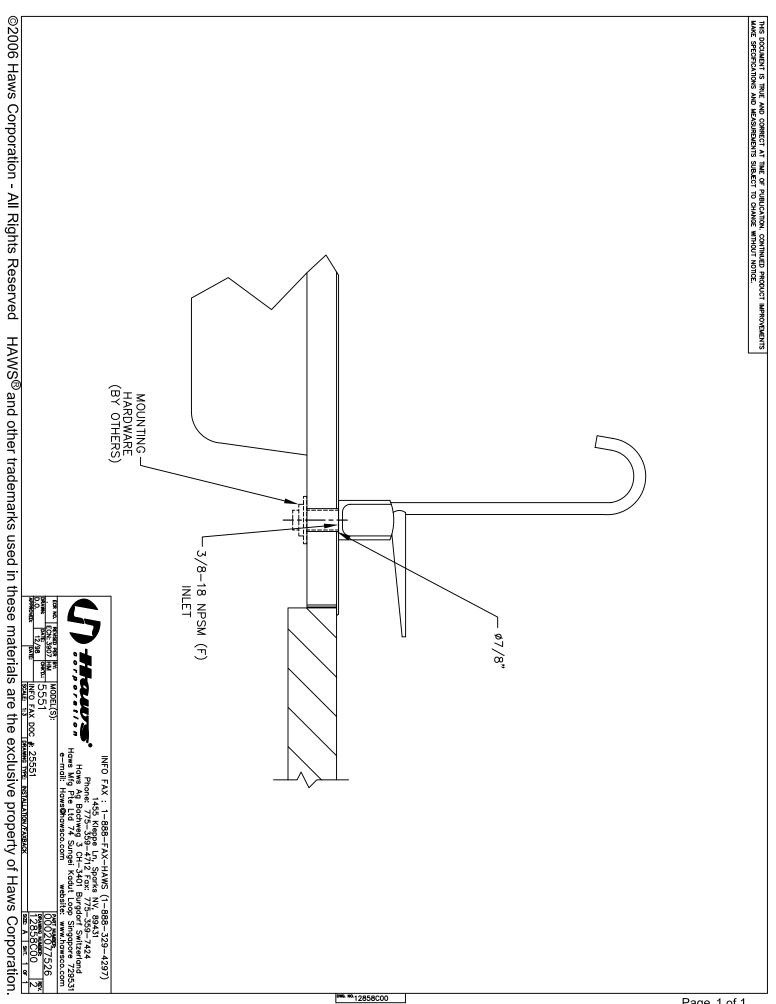

# **SPECIFICATIONS**

Model 5551 is a self-closing, cold-water gooseneck glassfiller faucet with push-lever operation and polished chrome-plated brass finish, and 3/8" NPT inlet. Mounting hardware not included.