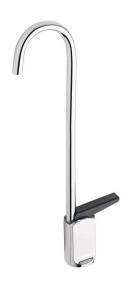

# model <u>555</u>1

Sink Faucet

# **SPECIFICATIONS**

Model 5551 is a self-closing, cold-water gooseneck glassfiller faucet with push-lever operation and polished chrome-plated brass finish, and 3/8" NPT inlet. Mounting hardware not included.