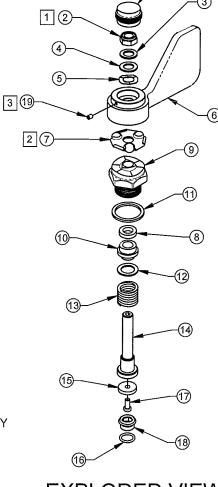

#### NOTES:

- 1 IF NEEDED, WHEN RE-ASSEMBLING VALVE TIGHTEN DOWN ON (EXISTING) 3/8"-24 LOCK NUT USING A 9/16" BOX WRENCH AND A 5/32" ALLEN WRENCH (TO KEEP VALVE STEM (ITEM 14) FROM TURNING) UNTIL ACHIEVING A SLIGHT PLAY ON HANDLE. CAUTION: DO NOT OVER TIGHTEN NUT. VALVE WILL LEAK.
- 2 LUBRICATE WITH GREASE BEFORE ASSEMBLY.

| EVDI |     | -D \ /     | 11-11 |
|------|-----|------------|-------|
| EXPL | ODE | $=$ $\cup$ |       |

| ITEM | PART NO.   | DESCRIPTION                 |
|------|------------|-----------------------------|
| 19   | 0005063885 | SCREW, SET 6-32 UNC         |
| 18   | 0005208682 | SEAT F/5830HST              |
| 17   | 0005064870 | SCREW, 8-32 X 3/8"          |
| 16   | 0003981050 | O-RING, .426 X .070 WALL    |
| 15   | 0006634576 | WASHER, .660 X .170 X .125  |
| 14   | 0005532750 | STEM, VALVE                 |
| 13   | 0005425392 | SPRING, .73 X 1.25 X 2.50mm |
| 12   | 0006634380 | WASHER, .75 X .494 X .040   |
| 11   | 0006634184 | WASHER, 1.165 X .951 X .073 |
| 10   | 0002583484 | GLAND                       |
| 9    | 0000356160 | BONNET, 6252HST UNPLATED    |
| 8    | 0002582902 | GLAND PACKING               |
| 7    | 0000192993 | BEARING SET                 |
| 6    | 0002689139 | HANDLE, LEVER F/6252EHLF    |
| 5    | 0006626653 | WASHER, WAVE 5/16"          |
| 4    | 0006633792 | WASHER, .650 X .380 X .040  |
| 3    | 0006633596 | WASHER, .625 X .390 X .048  |
| 2    | 0003801119 | NUT, 3/8-24 UNF NYLON LOCK  |
| 1    | 0001465960 | INDEX CAP, UNPLATED         |