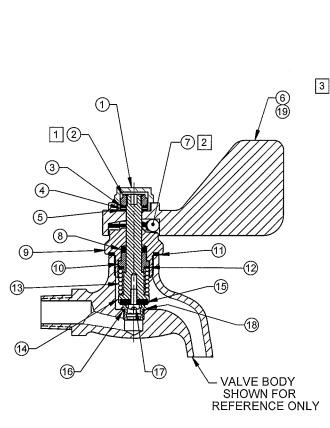

| EVDI |     | -D \ /     | 11-11 |
|------|-----|------------|-------|
| EXPL | ODE | $=$ $\cup$ |       |

| ITEM | PART NO.   | DESCRIPTION                 |
|------|------------|-----------------------------|
| 19   | 0005063885 | SCREW, SET 6-32 UNC         |
| 18   | 0005208682 | SEAT F/5830HST              |
| 17   | 0005064870 | SCREW, 8-32 X 3/8"          |
| 16   | 0003981050 | O-RING, .426 X .070 WALL    |
| 15   | 0006634576 | WASHER, .660 X .170 X .125  |
| 14   | 0005532750 | STEM, VALVE                 |
| 13   | 0005425392 | SPRING, .73 X 1.25 X 2.50mm |
| 12   | 0006634380 | WASHER, .75 X .494 X .040   |
| 11   | 0006634184 | WASHER, 1.165 X .951 X .073 |
| 10   | 0002583484 | GLAND                       |
| 9    | 0000356160 | BONNET, 6252HST UNPLATED    |
| 8    | 0002582902 | GLAND PACKING               |
| 7    | 0000192993 | BEARING SET                 |
| 6    | 0002689139 | HANDLE, LEVER F/6252EHLF    |
| 5    | 0006626653 | WASHER, WAVE 5/16"          |
| 4    | 0006633792 | WASHER, .650 X .380 X .040  |
| 3    | 0006633596 | WASHER, .625 X .390 X .048  |
| 2    | 0003801119 | NUT, 3/8-24 UNF NYLON LOCK  |
| 1    | 0001465960 | INDEX CAP, UNPLATED         |

**ASSEMBLED VIEW** 

1455 KLEPPE LANE SPARKS, NEVADA 89431 (775) 359-4712 FAX (755) 359-7424 E-MAIL: HAWS@HAWSCO.COM WEBSITE: WWW.HAWSCO.COM

EN NO. REVISED PER BY:

ECN: 4689 HM.

AWN: DATE: CHIQL:

RTM 10973305 HAN