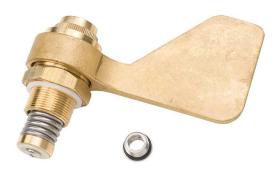

## **SPECIFICATIONS**

Model 6252HST is a handle and stem assembly for the 6252EHLF valve and shall include an extended lever handle and handle cap. Completely assembled with all supporting parts, and ready to install on valves 2005 and newer.

HAN

6252HST HANDLE/STEM ASSEMBLY