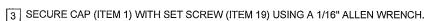

#### NOTES:

- 1 IF NEEDED, WHEN RE-ASSEMBLING VALVE TIGHTEN DOWN ON (EXISTING) 3/8"-24 LOCK NUT USING A 9/16" BOX WRENCH AND A 5/32" ALLEN WRENCH (TO KEEP VALVE STEM (ITEM 14) FROM TURNING) UNTIL ACHIEVING A SLIGHT PLAY ON HANDLE. CAUTION: DO NOT OVER TIGHTEN NUT. VALVE WILL LEAK.
- 2 LUBRICATE WITH GREASE BEFORE ASSEMBLY.