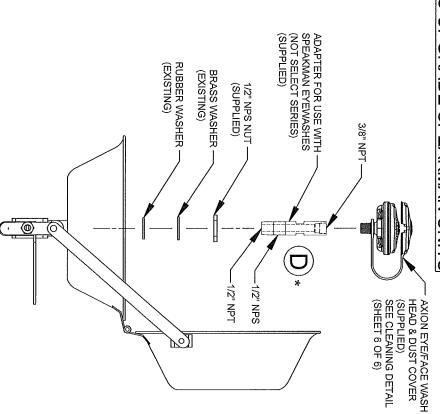

# TO UPGRADE SPEAKMAN UNITS

PAGE 5 of 7

NOTE:

NOT FOR USE ON ANY FREEZE RESISTANT UNITS.
\* NOTE CORRESPONDING LETTERS ON PARTS BREAKDOWN DRAWING

### INSTALLATION INSTRUCTIONS:

- REMOVE EXISTING SPEAKMAN EYEWASH ASSEMBLY FROM BOWL BY TURNING EYEWASH ASSEMBLY COUNTER CLOCKWISE.
- 2. FULLY THREAD 1/2" NPS NUT ONTO ADAPTER.

JSE SEALANT AS NECESSARY

- 3. ASSEMBLE ADAPTER AND WASHERS AS SHOWN ABOVE.
  4. CONNECT ADAPTER TO BOWL AND TIGHTEN USING WRENCH TO TURN THE ADAPTER
- FLUSH SYSTEM TO REMOVE LINE DEBRIS PRIOR TO INSTALLING AXION PRODUCTS.
   UNTHREAD 1/2" NPS NUT (CLOCKWISE ROTATION) TO SECURE THE ADAPTER TO THE BOWL AND COMPRESS WASHERS AND SEAL BOWL. CHECK FOR LEAKS AFTER INSTALLING.
- PLACE AXION EYE/FACE WASH SHANK THROUGH DUST COVER LOOP AND CONNECT TO ADAPTER.
- ORIENT TAB (SEE SHEET 6 OF 6) ON AXION EYE/FACE WASH TOWARDS THE BACK (AWAY FROM USER). DO NOT OVER-TIGHTEN.
- FULLY TEST UNIT AND CHECK FOR ANSI COMPLIANCE USING ENCLOSED CHECKLIST AFTER UPGRADING THE INSTALLATION.