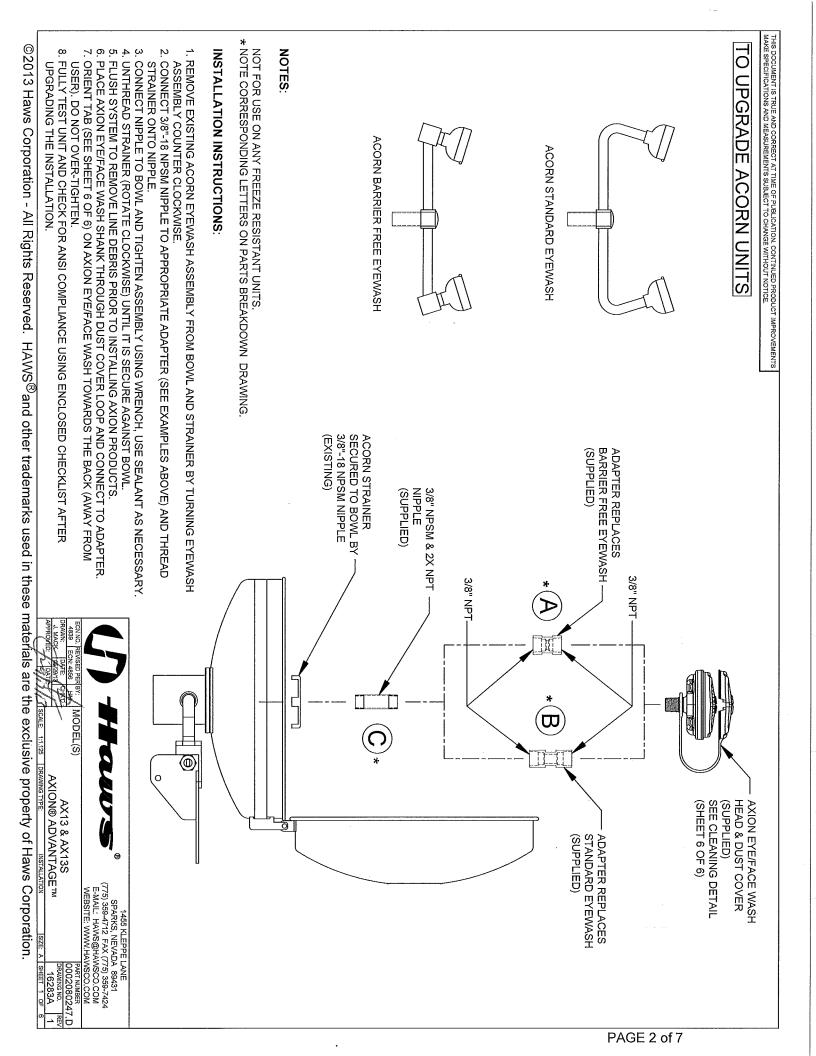

# TO UPGRADE SPEAKMAN UNITS

PAGE 5 of 7

NOTE:

NOT FOR USE ON ANY FREEZE RESISTANT UNITS.
\* NOTE CORRESPONDING LETTERS ON PARTS BREAKDOWN DRAWING

### INSTALLATION INSTRUCTIONS:

- REMOVE EXISTING SPEAKMAN EYEWASH ASSEMBLY FROM BOWL BY TURNING EYEWASH ASSEMBLY COUNTER CLOCKWISE.
- 2. FULLY THREAD 1/2" NPS NUT ONTO ADAPTER.

JSE SEALANT AS NECESSARY

- 3. ASSEMBLE ADAPTER AND WASHERS AS SHOWN ABOVE.
  4. CONNECT ADAPTER TO BOWL AND TIGHTEN USING WRENCH TO TURN THE ADAPTER
- FLUSH SYSTEM TO REMOVE LINE DEBRIS PRIOR TO INSTALLING AXION PRODUCTS.
   UNTHREAD 1/2" NPS NUT (CLOCKWISE ROTATION) TO SECURE THE ADAPTER TO THE BOWL AND COMPRESS WASHERS AND SEAL BOWL. CHECK FOR LEAKS AFTER INSTALLING.
- PLACE AXION EYE/FACE WASH SHANK THROUGH DUST COVER LOOP AND CONNECT TO ADAPTER.
- ORIENT TAB (SEE SHEET 6 OF 6) ON AXION EYE/FACE WASH TOWARDS THE BACK (AWAY FROM USER). DO NOT OVER-TIGHTEN.
- FULLY TEST UNIT AND CHECK FOR ANSI COMPLIANCE USING ENCLOSED CHECKLIST AFTER UPGRADING THE INSTALLATION.