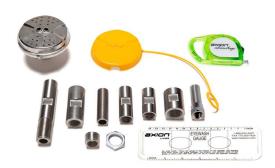

### PARTS BREAKDOWN

**IMPORTANT: UNITS MUST BE FULLY TESTED** AND CHECKED FOR ANSI COMPLIANCE USING **ENCLOSED CHECKLIST AFTER UPGRADING** THE INSTALLATION.

\* NOTE CORRESPONDING LETTERS ON

### PARTS NOT SHOWN BUT SUPPLIED

- AXION EYE/FACE WASH ASSEMBLY
- MEASURING TAPE
- \*\* EYEWASH GAUGE
  - ANSI MIN. PERFORMANCE CHECKLIST

\*\* NOTE: IF PRESENT, REMOVE PAPER-BACKING PRIOR TO USE.

PAGE 3 of 7