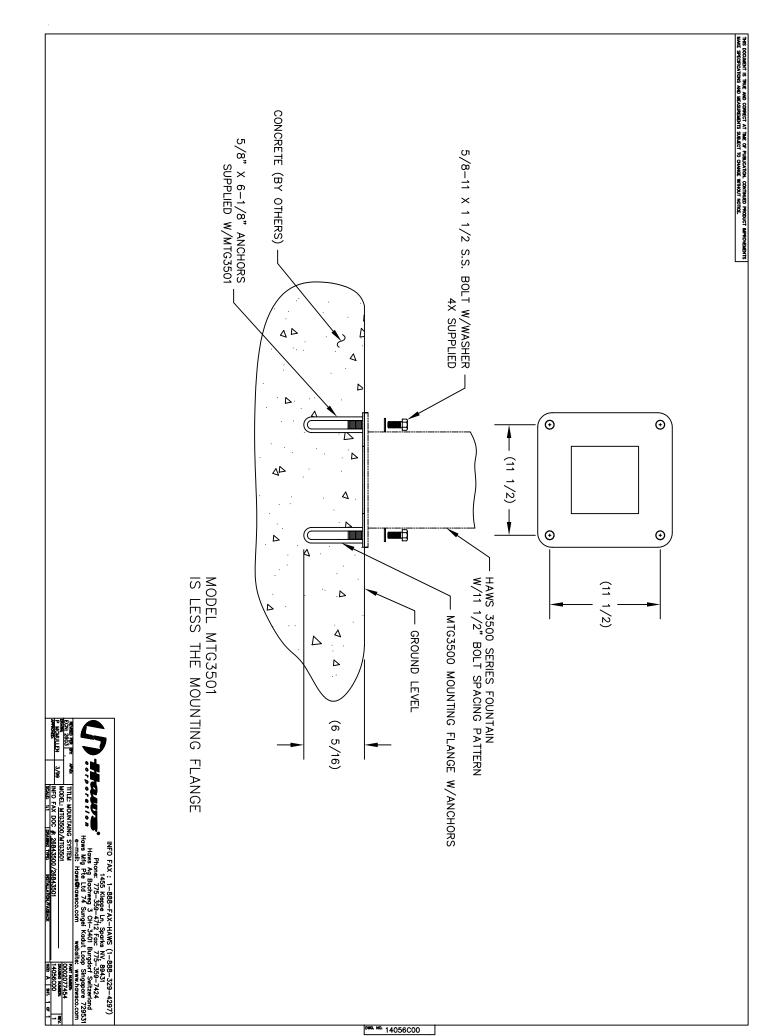

#### **SPECIFICATIONS**

Model MTG.3501 is four 6" (15.2 cm) galvanized steel anchors along with four 5/8" x 1-1/2" (1.6 x 3.8 cm) stainless steel bolts and stainless steel washers. Available for use on heavy-duty 3500 series pedestal fountains.

#### **APPLICATIONS**

Haws produces mounting plates and frames to assist in the installation process as well as to provide solid bases for the wall mounted designed fountains. Mounting plates and frames meet the requirements solely for the specified applicable fountains and are not designed to be used in the installation of any unspecified fountain.