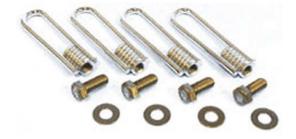

#### **SPECIFICATIONS**

Model MTG.3501 is four 6" (15.2 cm) galvanized steel anchors along with four 5/8" x 1-1/2" (1.6 x 3.8 cm) stainless steel bolts and stainless steel washers. Available for use on heavy-duty 3500 series pedestal fountains.