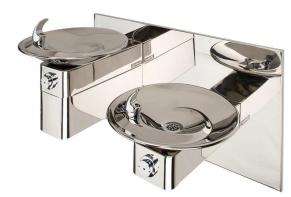

## **OPTIONS**

For more information, visit www.hawsco.com or call (888) 640-4297.

Shown mounted on 1011HPS

## **SPECIFICATIONS**

Model SK3HPS is a wrap around matching high polished finished stainless steel cane touch skirt for installation on the high unit in some applications that may need to comply with ADA protruding objects guidelines. For use on Models 1011HPS and H1011.8HPS.