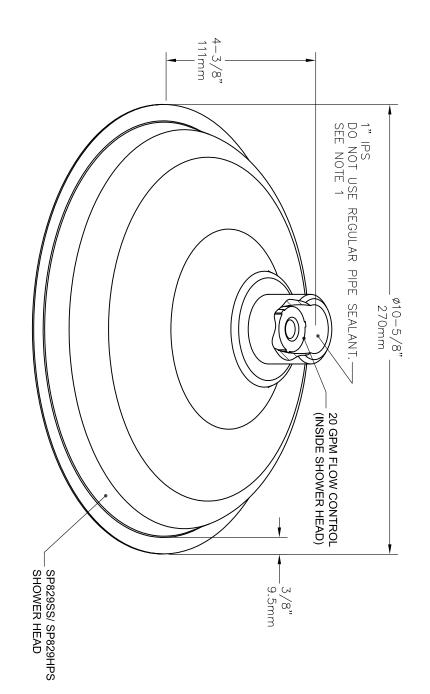

#### **SPECIFICATIONS**

Model \$P829\$\$ AXION® MSR hydrodynamic designed stainless steel showerhead with 20 gpm (75.7 L) flow control and 1" NPT inlet.

# NOTES:

1. IF NECESSARY, USE DOW CORNING 832 SEALANT PLACING 5 SMALL BEADS ON THE MALE THREADS OF MATING PART (JUST ABOVE THE FIRST THREAD).

SP829SS/ SP829HPS SHOWER HEAD

15971A00 002077592

HAWS® and other trademarks used in these materials are the exclusive property of Haws Corporation.