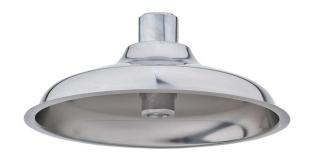

#### **SHOWERHEAD**

AXION® MSR stainless steel showerhead uses a hydrodynamic design to give equal distribution of water throughout the entire footprint of flow.

#### COMFORT

The violent showerhead flows of the past have been replaced by breaking the streams of water into smaller individual droplets to provide a more comfortable shower environment.

#### **SPECIFICATIONS**

Model \$P829\$\$ AXION® MSR hydrodynamic designed stainless steel showerhead with 20 gpm (75.7 L) flow control and 1" NPT inlet.