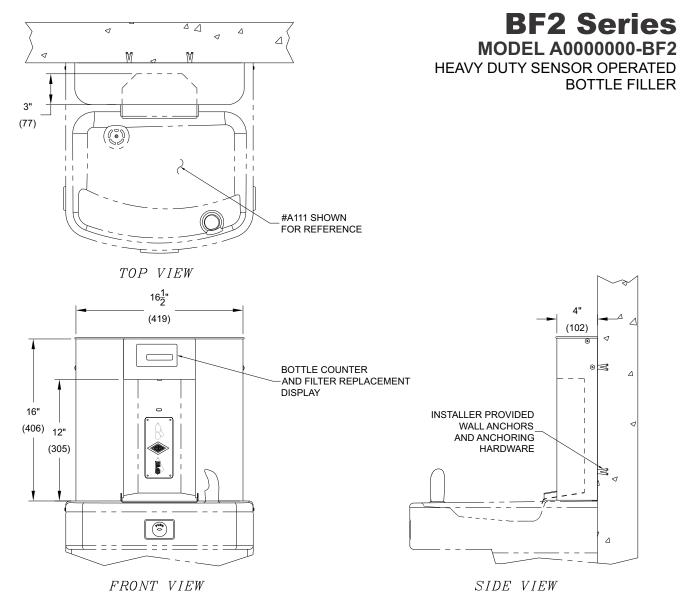

# **BOTTLE FILLER**

GENERAL NOTES: 1. ALL DIMENSIONS ARE IN INCHES (MM).

| SELECTION SUMMARY<br>& APPROVAL FOR<br>MANUFACTURING | Model Number & Options_                      | Quantity                                                                                   | All dimensions are subject to<br>manufactures tolerance of plus or<br>minus 1/4" nominal and subject to<br>change without notice. Murdock®<br>assumes no responsibility for use of<br>void or superseded data. Dimensions<br>may change with the addition of<br>optional accessories. Murdock® Mfg.,<br>Member of Morris Group International® |
|------------------------------------------------------|----------------------------------------------|--------------------------------------------------------------------------------------------|-----------------------------------------------------------------------------------------------------------------------------------------------------------------------------------------------------------------------------------------------------------------------------------------------------------------------------------------------|
|                                                      | Company                                      |                                                                                            |                                                                                                                                                                                                                                                                                                                                               |
|                                                      | Contact                                      | Title                                                                                      |                                                                                                                                                                                                                                                                                                                                               |
| SELE<br>& A<br>MA                                    | Signature<br>(Approval for<br>Manufacturing) |                                                                                            | Please visit www.murdockmfg.com<br>for most current specifications.                                                                                                                                                                                                                                                                           |
|                                                      |                                              | 125 Proctor Avenue • City of Industry, CA 91746 USA<br>r 626-333-2543 • www.murdockmfg.com | Member of Morris Group                                                                                                                                                                                                                                                                                                                        |