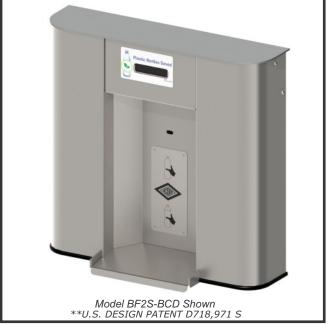

### BF2S Series MODEL: BF2S

HEAVY DUTY SENSOR OPERATED BOTTLE FILLER

#### SUGGESTED SPECIFICATIONS

Model BF2S is a 9 volt Sensor Operated Heavy Duty Bottle Filler designed to be used with an Murdock A171 Series Barrier-Free Water Cooler. When installed properly, the Bottle Filler complies with ADA forward reach requirements. Cabinet shall be heavy gauge stainless steel with exposed surfaces polished to a #4 satin finish. Unit shall be certified to Public Law 111-380 (NO-LEAD) and NSF/ANSI/CAN 61.

#### **OPTIONS**

(additional costs may be incurred)

| 🗋 -BAT | Battery Operated<br>(N/A With Bottle Counter)     |
|--------|---------------------------------------------------|
| 🗋 -BCD | Bottle Counter Display                            |
| 🛄 -WF1 | 1500 gallon capacity water filter <sup>1, 2</sup> |