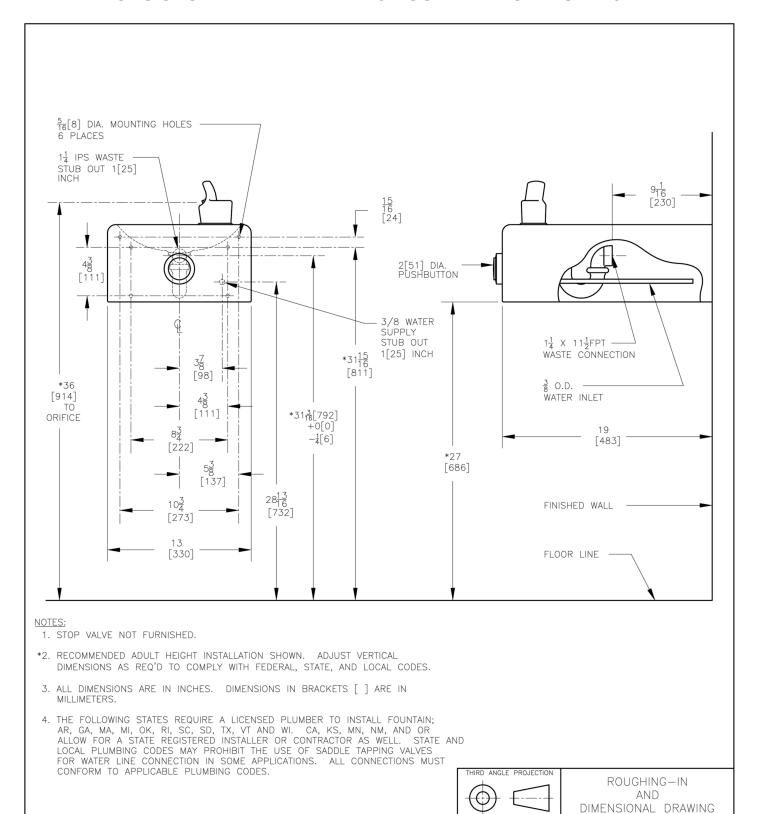

#### Installation

- Prior to roughing consult with local, state and federal codes for proper mounting height
- · Shipped with complete instructions and wall mounting bracket

| Physical Dimensions In Inches |           |         |       |       |                    |                   |
|-------------------------------|-----------|---------|-------|-------|--------------------|-------------------|
| Model                         | Style     | Height  | Width | Depth | Extended From Wall | Net Wight Approx. |
| F140PM                        | On-A-Wall | 10 7/8" | 13"   | 19"   | 19"                | 13 lbs            |