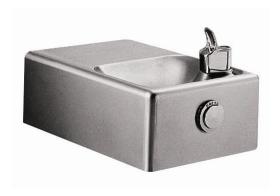

## **Suggested Specification**

Model F140PM is a non-refrigerated and simulated-recessed stainless steel drinking fountain for direct connection to a cold water supply or for use with remote water chillers. Shall have a mechanical push button on the front of the cabinet. Water flows as long as the button is depressed. Cabinet finish shall be brushed stainless steel. Shall comply with ANSI 117.1. Shall be listed by Underwriters Laboratories to US and Canadian standards. Shall comply with ANSI/NSF 61 and NSF/ANSI 372.

#### **Models**

F140PM is a non-refrigerated and simulated-recessed stainless steel drinking fountain for direct connection to a cold water supply or for use with remote water chillers.

#### **Standard Features**

- · Waterways are Lead-Free in materials & construction
- Single push-button on cabinet front keeps water flowing while button is depressed
- · Brushed finish stainless steel surfaces
- · Built-in pressure regulator assures smooth, steady water flow
- Bottom cover plate