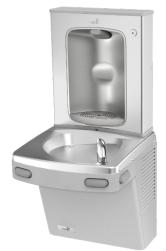

## VERSACOOLER<sup>™</sup> SINGLE DRINKING FOUNTAIN, WITH VANDAL RESISTANT BUBBLER, & MECHANICAL BOTTLE FILLER, TOTAL PFAS FILTER MODEL PG8FSBF-BRB-FPF

#### Suggested Specification

Model PG8FSBF-BRB-FPF shall deliver 8.0 gph of 50°F water at 90°F ambient and 80° F inlet water per ASHRAE 18 testing.hall include PG8AC and the VersaFiller Bottle Filler with independent push button manual activation; lower unit shall have four push pads to activate the manual flow of water for the cooler. Bottle Filler alcove and cabinet finish shall be stainless steel. Key VersaFiller components contain Freshield®, which utilizes a silver-based antimicrobial compound to protect the surfaces from discoloration, odors and degradation caused by the growth of micro-organisms and mildew. Basin shall be designed to eliminate splashing and standing water. Water saver bubbler to reduce waste water by 50% and shall have flexible guard and operate between 20 and 100 PSI. Cabinet finish shall be brushed stainless steel. Shall use R-134a refrigerant. Shall comply with ANSI 117.1 and ADA. Shall be listed by Underwriters Laboratories to US and Canadian standards. Shall comply with NSF/ANSI 61 and NSF/ANSI 372.

|                           | <ul> <li>Built-in 100 micron strainer stops particles<br/>before they enter the waterway</li> </ul>                                                                                         |
|---------------------------|---------------------------------------------------------------------------------------------------------------------------------------------------------------------------------------------|
| Features:                 | <ul> <li>Waterways are Lead-Free in materials &amp;<br/>construction</li> </ul>                                                                                                             |
|                           | <ul> <li>High efficiency cooling system</li> </ul>                                                                                                                                          |
|                           | <ul> <li>Stainless steel top and heavy duty galvanized<br/>steel frame</li> </ul>                                                                                                           |
|                           | One-piece vandal resistant bubbler keyed into<br>position                                                                                                                                   |
|                           | <ul> <li>Includes integral self-scouring waste drain</li> </ul>                                                                                                                             |
|                           | External access to stream height adjustment on<br>lower VersaCooler fountain                                                                                                                |
|                           | <ul> <li>External access to thermostat with tool<br/>activated OFF position</li> </ul>                                                                                                      |
|                           | Filter located in top bottle filler for easy filter replacement with Tilt 'N Tether                                                                                                         |
|                           | Logos permanently formed into the alcove and<br>stainless steel wrapper                                                                                                                     |
| Filtration System:        | OASIS Total PFAS, certified to NSF/ANSI 42, 53, 372 and<br>401 for chlorine, taste, odor, particulate class 1, lead,<br>cysts, Total PFAS, and microplastics reduction to 1,100<br>gallons. |
| Power:                    | 115 Volts, 60 Hz                                                                                                                                                                            |
| Activation By:            | Independent Manual Activation on Bottle Filler and<br>Fountain                                                                                                                              |
| Mounting Type:            | Wall Mounted                                                                                                                                                                                |
| Chilling Option:          | 8.0 gph*                                                                                                                                                                                    |
| Full Load Amps            | 5.0 amps                                                                                                                                                                                    |
| Rated Watts               | 500                                                                                                                                                                                         |
| Approx. Net<br>Weight     | 63 lbs                                                                                                                                                                                      |
| Installation<br>Location: | Indoor                                                                                                                                                                                      |