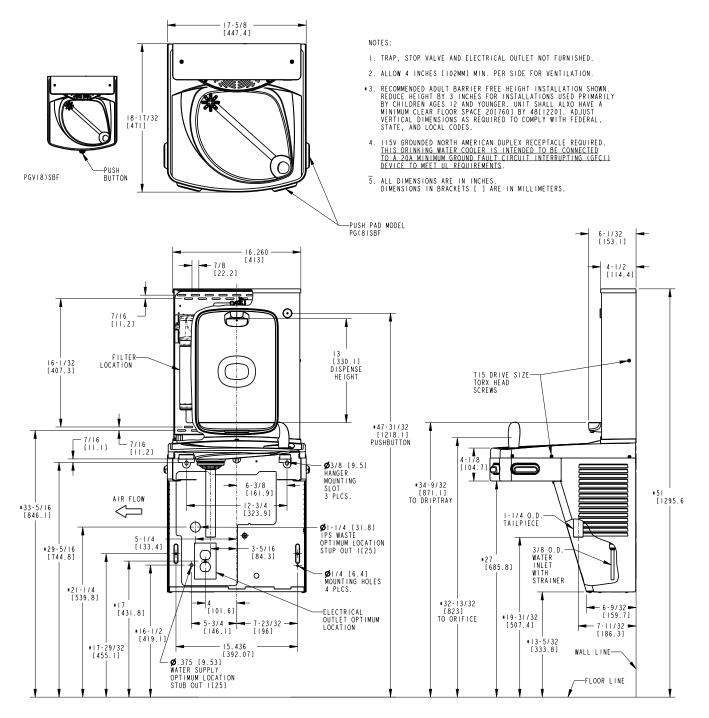

#### Installation

- Prior to roughing in, consult with local, state and federal codes for proper mounting height
- Shipped with complete instructions and wall mounting bracket

#### **Finishes**

- Standard: Greystone powder coat on galvanized steel
- Optional finishes: Sandstone powder coated paint; Stainless steel (at additional cost)