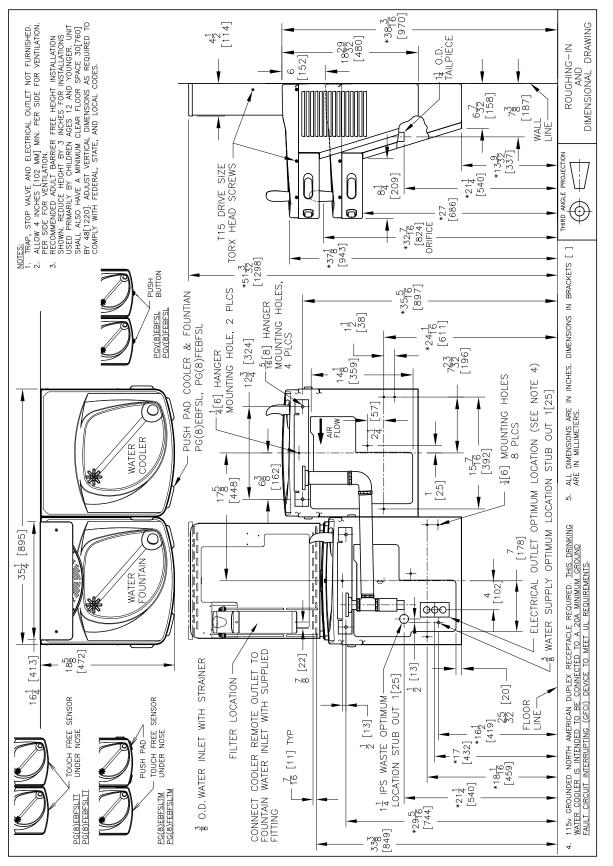

## Installation

- Prior to rough-in consult with local, state and federal codes for proper mounting height
- Shipped with complete instructions and wall mounting bracket
- Removable side and front panels provide easy access for installation.