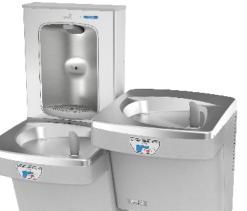

# VERSACOOLER™ BI-LEVEL CONTACTLESS DRINKING FOUNTAIN, NON-REFRIGERATED & ELECTRONIC BOTTLE FILLER, VERSAFILTER III FILTER MODEL PGFEBFSLTT-FVF

## Suggested Specification

Model PGFEBFSLTT-FVF a non-refrigerated model and delivers ambient drinking water. Shall include the VersaFiller® with contactless activation and laminar flow; each fountain shall have independent activation using contactless infrared sensor to activate the flow of water. Bottle Filler alcove and cabinet finish shall be stainless steel. Key VersaFiller components contain Freshield®, which utilizes a silver-based antimicrobial compound to protect the surfaces from discoloration, odors and degradation caused by the growth of micro-organisms and mildew. Basin shall be designed to eliminate splashing and standing water. Water saver bubbler to reduce waste water by 50% and shall have flexible guard and operate between 20 and 100 PSI. Shall comply with ANSI 117.1 and ADA. Shall be listed by Underwriters Laboratories to US and Canadian standards, and comply with NSF/ANSI 61 and NSF/ANSI 372.

Feotures:

**Rated Watts** 

Approx. Net

Installation

Location:

Weight

Contactless activation bottle filler with programmable auto shut off Elexible one-piece water saver bubbler infused with silver-based antimicrobial additive Includes integral self-scouring waste drain External access to stream height adjustment on lower Versacooler fountain Filter located in top bottle filler for easy filter replacement with Tilt 'N Tether Built-in filter monitor and bottle counter Logos permanently formed into the alcove and stainless steel wrapper LED lighted alcove OASIS VersaFilter III, certified to NSF/ANSI 42, 53, 372 and 401 for lead. Particulate Class I. chlorine. taste. Filtration System: odor and microplastics reduction to 4,750 gallons. 115 Volts, 60 Hz Power: Activation By: Contactless Sensor on Bottle Filler and Fountains Wall Mounted Mounting Type: **Chilling Option:** Non-Refrigerated Full Load Amps 0.4 amps